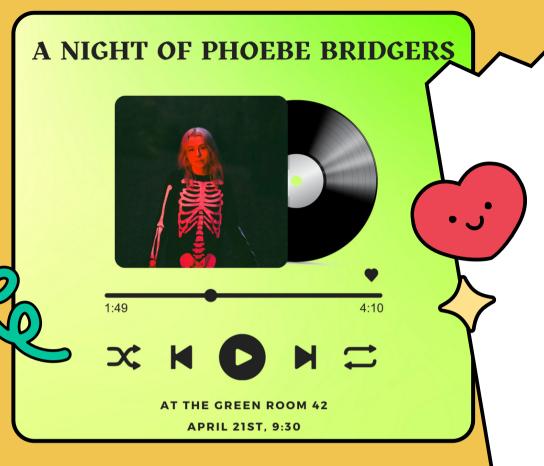

## A NIGHT OF A PHOEBE BRIDGERS

Marketing and promos for my promos for my self-produced show, where we show, where we had a turnout of had a turnout of 180% full house.